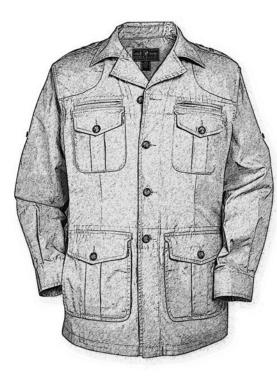

Sizing & Fit: (actual Safari Jacket specs listed below)

|        | SMALL  | MEDIUM | LARGE  | XL                  | XXL    | LGE TALL | XL TALL |
|--------|--------|--------|--------|---------------------|--------|----------|---------|
| NECK   | 16"    | 16½"   | 17"    | 18"                 | 19"    | 17"      | 18"     |
| SLEEVE | 331/2" | 341/2" | 351/2" | 36 <sup>1</sup> /2" | 371/2" | 37"      | 38"     |
| CHEST  | 43"    | 46"    | 48"    | 54"                 | 58"    | 48"      | 54"     |

Our Safari Jacket is initially offered in S, M, L, XL, 2XL, Large Tall and XL Tall. They are generously cut with side panels for maximum comfort. **IF you are between two sizes, order down in size.** 